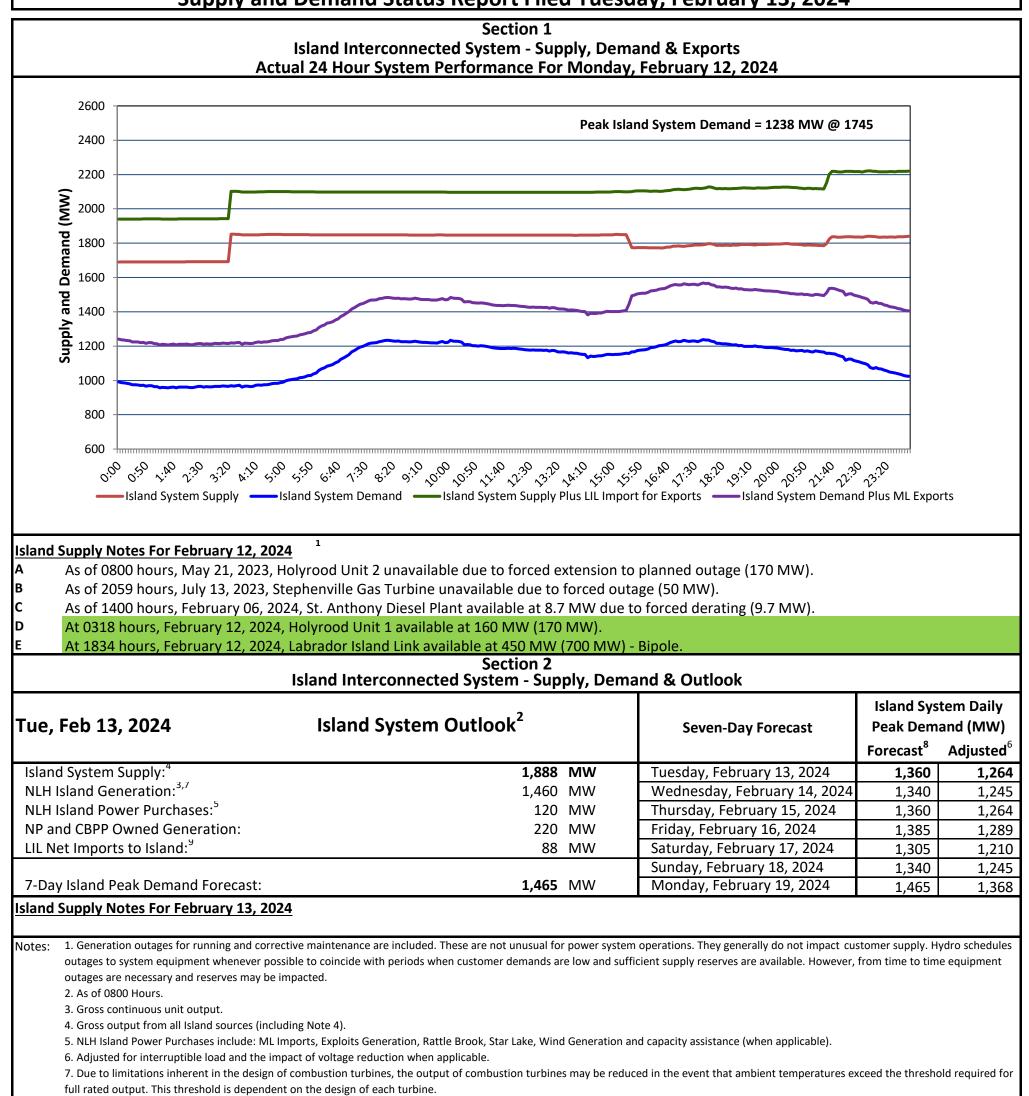

Newfoundland Labrador Hydro (NLH) Supply and Demand Status Report Filed Tuesday, February 13, 2024

8. Does not include ML Exports.

9. LIL Import sunk in the Island System. Actual LIL flows will be restricted by various system conditions including, but not limited to, Island Load, ML Exports and Avalon Unit status.

| Section 3<br>Island Peak Demand and Exports Information<br>Previous Day Actual Peak and Current Day Forecast Peak |                                                                      |                                       |                              |
|-------------------------------------------------------------------------------------------------------------------|----------------------------------------------------------------------|---------------------------------------|------------------------------|
| Mon, Feb 12, 2024                                                                                                 | Island Peak Demand <sup>10</sup>                                     | 17:45                                 | 1,238 MW                     |
|                                                                                                                   | Exports at Peak                                                      |                                       | 330 MW                       |
|                                                                                                                   | LIL Net Imports to Island                                            |                                       | 1,403 MWh                    |
| Tue, Feb 13, 2024                                                                                                 | Forecast Island Peak Demand                                          |                                       | 1,360 MW                     |
| Notes: 10. Island Demand is supplied<br>(Deer Lake Power, DLP).                                                   | by NLH generation and purchases, LIL Imports plus generation owned a | and operated by Newfoundland Power ar | nd Corner Brook Pulp & Paper |